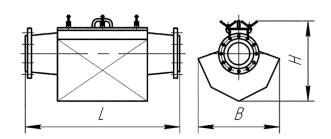

| Name     | Arbitrary pipeline<br>diameter<br>D <sub>y</sub> , mm | Pipeline<br>pressure,<br>MPa, not more | Temperature of material, °C, not more | Dimensions, mm |     |     |            |
|----------|-------------------------------------------------------|----------------------------------------|---------------------------------------|----------------|-----|-----|------------|
|          |                                                       |                                        |                                       | L              | В   | Н   | Weight, kg |
| PTSH-100 | 100                                                   | 0.5                                    | 180                                   | 820            | 400 | 390 | 200        |
| PTSH-150 | 150                                                   |                                        |                                       | 950            | 600 | 580 | 300        |
| PTSH-200 | 200                                                   |                                        |                                       |                | 660 | 610 | 400        |
| PTSH-250 | 250                                                   |                                        |                                       |                | 750 | 630 | 520        |
| PTSH-300 | 300                                                   |                                        |                                       |                | 800 | 700 | 650        |