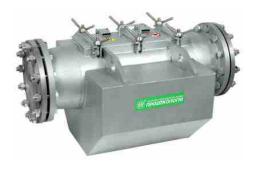

## Plate Piped Magnetic Separators PTSH

Designed for extracting ferro magnetic impurities from dry materials that are moved by pneumatic transport.

Installed on horizontal pipelines of material supply.

Applied in cement, chemical, and others industries.