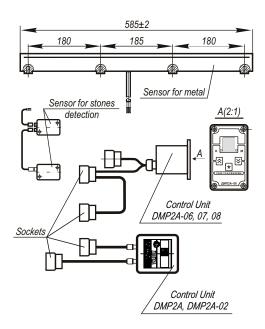

## Metal Detectors flat DMP2A

Designed for detecting ferromagnetic metallic as well as o.a.d. non-metallic(stones) objects (DMP2A-06).

Applied in the agricultural mechanical engineering for installation on the grain harvester combines with the purpose of protecting cutting devices from damage.

| Maximal sensibility, g*                                                          | 25±2       |
|----------------------------------------------------------------------------------|------------|
| Tension of feed, V                                                               | 24         |
| Consumed current, mA, not more                                                   | 90         |
| Maximum current of initial signal at the duration no more than 10 s, A, not more | 10         |
| Overall dimensions sensor for metal, mm, not more                                | 85x72x47   |
| Overall dimensions control unit DMP2A , DMP2A - 02, mm, not more                 | 115x105x60 |
| Overall dimensions control unit DMP2A - 06, mm, not more                         | 103x59x90  |
| Weight sensor for metal, kg, not more                                            | 12         |
| Weight control unit, kg, not more                                                | 0.5        |

1. \* Maximal sensibility, determined by the size of educed mass of the steel cylinder with diameter that equals to its height that moves with the speed of 1.33 m/s on the height of 75mm from the surface of the sensor for metal.