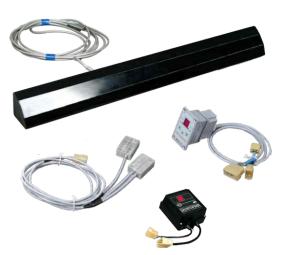

## Metal Detectors flat DMP2A

Designed for detecting ferromagnetic metallic as well as o.a.d. non-metallic(stones) objects (DMP2A-06).

Applied in the agricultural mechanical engineering for installation on the grain harvester combines with the purpose of protecting cutting devices from damage.

| Maximal sensibility, g*                                                          | 25±2       |
|----------------------------------------------------------------------------------|------------|
| Tension of feed, V                                                               | 24         |
| Consumed current, mA, not more                                                   | 90         |
| Maximum current of initial signal at the duration no more than 10 s, A, not more | 10         |
| Overall dimensions sensor for metal, mm, not more                                | 85x72x47   |
| Overall dimensions control unit DMP2A , DMP2A - 02, mm, not more                 | 115x105x60 |
| Overall dimensions control unit DMP2A - 06, mm, not more                         | 103x59x90  |
| Weight sensor for metal, kg, not more                                            | 12         |
| Weight control unit, kg, not more                                                | 0.5        |