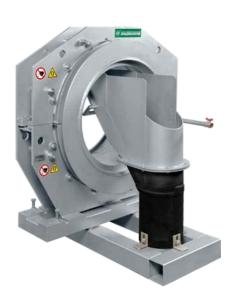

## **Drum Magnetic Separator BSHM**

Designed for extraction of magnetic admixtures from the products of bullet mills in the automatic mode.

Installed at discharge flange of bullet mill.

| Capacity t/h                             | 170         |
|------------------------------------------|-------------|
| Diameter of mounting flange outer, mm    | 1040        |
| Diameter of mounting flange internal, mm | 750         |
| Coverage of magnetic system, degrees     | 195         |
| Operating temperature, not more, °C      | 60          |
| Length of rotating drum, mm              | 550         |
| Width of magnetic system, mm             | 320         |
| Dimensions, mm                           | 85 x 240300 |
| Magnet material                          | Nd-Fe-B     |

Designing and manufacturing of separators for other standard size of bullet mills that are used on specific industries according for customer's requirements is available.

CONTACTS: 33024, Rivne, Ukraine, Mlynivska str. 32