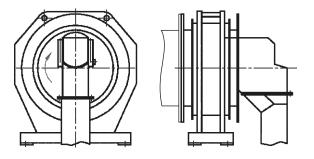

## **Drum Magnetic Separator BSHM**

Designed for extraction of magnetic admixtures from the products of bullet mills in the automatic mode.

Installed at discharge flange of bullet mill.

| Capacity t/h                             | 170         |
|------------------------------------------|-------------|
| Diameter of mounting flange outer, mm    | 1040        |
| Diameter of mounting flange internal, mm | 750         |
| Coverage of magnetic system, degrees     | 195         |
| Operating temperature, not more, °C      | 60          |
| Length of rotating drum, mm              | 550         |
| Width of magnetic system, mm             | 320         |
| Dimensions, mm                           | 85 x 240300 |
| Magnet material                          | Nd-Fe-B     |

Designing and manufacturing of separators for other standard size of bullet mills that are used on specific industries according for customer's requirements is available.

CONTACTS: 33024, Rivne, Ukraine, Mlynivska str. 32